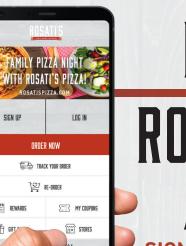

# NEW

# ROSATI'S APP!

**SIGN IN & SIGN UP TO EARN REWARDS** 

SCAN FOR ANDROID

**OUR ROSATI'S APP & GET** 

YOUR NEXT APP ORDER!

OFFER WILL BE EMAILED TO YOU 24 HOURS AFTER SIGNING-UP (MAXIMUM DISCOUNT OF \$50)

**ORDER ONLINE & SIGN UP @** ROSATISPIZZA.COM/APP