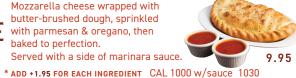

### TRY OUR FAMOUS **ROSATI'S MONSTER**

SIZE

Sausage | pepperoni | ground beef bacon | mushroom | onion | green pepper | black & green olives CAL 3260-8050

[PICK 4 PRICE +2.50]

Mozzarella cheese wrapped with butter-brushed dough, sprinkled **CALZONE** with parmesan & oregano, then baked to perfection. Served with a side of marinara sauce.